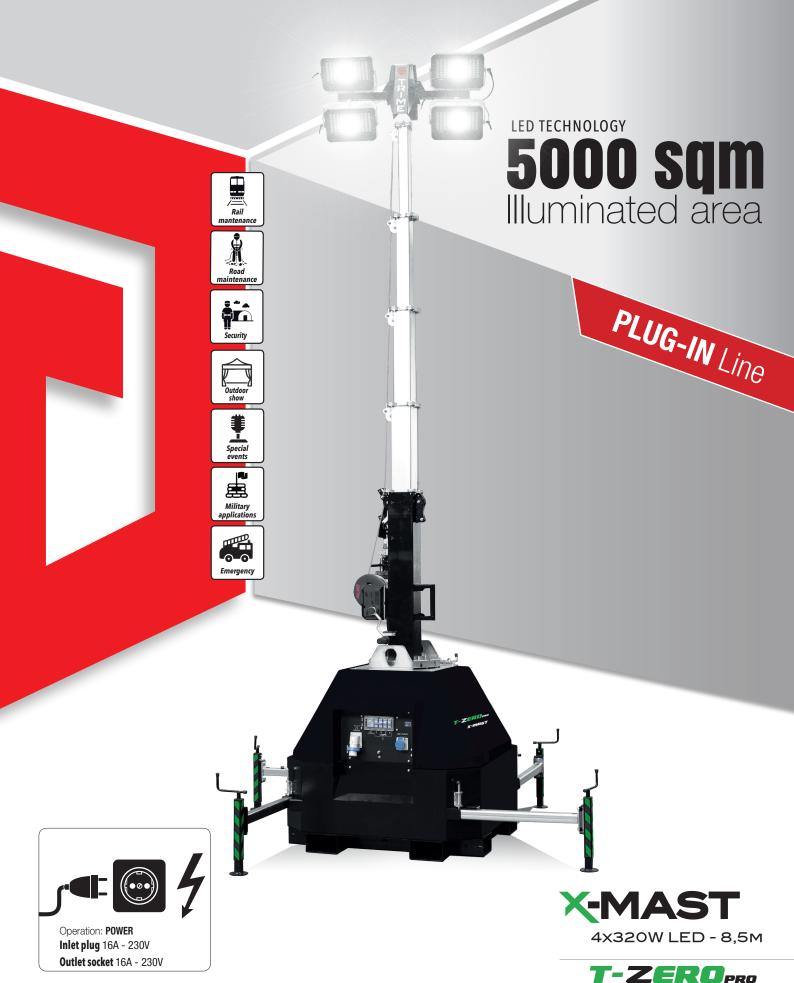

## **FEATURES**

- Multi-directionally adjustable and tiltable floodlights
- 8,5 meters vertical tower, 340° rotatable
- Manual lifting system by winch complete with auto-braking system
- Galvanized metalworks
- 80 µm powder coating
- Very compact dimensions, up to 22 units per truck
- Sites forklift pockets
- Top and sides forklift pockets for effective handling
- Guided main coiled cable to avoid damage during tower operation
- · Circuit breaker for electrical protection against overload
- Certified wind stability up tp 110 km/h
- 4 extendable & height adjustable stabilizers
- Inlet plug and outlet socket to connect in series more units

| ZERO<br>emissions                | ZERO<br>fuel costs       |                   |        | <b>ZE</b><br>nois            |           |                        | MINIMAL<br>sevice                                                  |      |                   |  |
|----------------------------------|--------------------------|-------------------|--------|------------------------------|-----------|------------------------|--------------------------------------------------------------------|------|-------------------|--|
| EASY handling & transportability | LINKABLE TOWERS          |                   |        | 5000 sqm<br>illuminated area |           |                        | Complete SILENCE<br>on work time<br>8 HOURS A DAY<br>7 DAYS A WEEK |      |                   |  |
| Dimensions & weight              | Dimensions min (mm)      |                   |        |                              | Dimension | Dimensions max(mm)     |                                                                    |      | Total weight (kg) |  |
|                                  | 1100x1100x2650 (LxWxH) 2 |                   |        |                              | 2360x2360 | 2360x2360x8500 (LxWxH) |                                                                    |      | 445               |  |
| Floodlights                      | Туре                     | Type Power (each) |        | Floodlight                   | s number  | IP level               | Illuminated area (sqm)                                             |      | Options           |  |
|                                  | Led 320W 4               |                   |        | 4                            |           | 65                     | 5000                                                               |      | Light sensor      |  |
| Mast                             | Lifting method Ma        |                   | Max He | Max Height                   |           | nd Speed               | Rotation                                                           |      | n                 |  |
|                                  | Manual 8,5 m             |                   |        | 110 km/                      |           | ก                      |                                                                    | 340° |                   |  |
| Input&output                     | Inlet plug               |                   |        |                              | Outlet so | Outlet socket          |                                                                    |      |                   |  |
|                                  | 16A - 230V               |                   |        |                              | 16A - 23  | 16A - 230V             |                                                                    |      |                   |  |