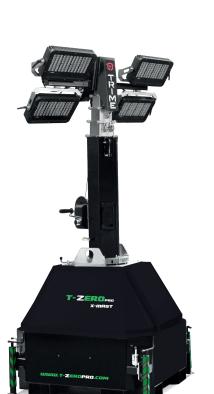

## **FEATURES**

- Multi-directionally adjustable and tiltable floodlights
- 8,5 meters vertical tower, 340° rotatable
- Manual lifting system by winch complete with auto-braking system
- Galvanized metalworks
- 80 µm powder coating
- Very compact dimensions, up to 22 units per truck
- Sites forklift pockets
- Top and sides forklift pockets for effective handling
- Guided main coiled cable to avoid damage during tower operation
- · Circuit breaker for electrical protection against overload
- Certified wind stability up tp 110 km/h
- 4 extendable & height adjustable stabilizers
- Inlet plug and outlet socket to connect in series more units

| ZERO<br>emissions                | ZERO<br>fuel costs       |                   |        | <b>ZE</b><br>nois            |           |                        | MINIMAL<br>sevice                                                  |      |                   |  |
|----------------------------------|--------------------------|-------------------|--------|------------------------------|-----------|------------------------|--------------------------------------------------------------------|------|-------------------|--|
| EASY handling & transportability | LINKABLE TOWERS          |                   |        | 5000 sqm<br>illuminated area |           |                        | Complete SILENCE<br>on work time<br>8 HOURS A DAY<br>7 DAYS A WEEK |      |                   |  |
| Dimensions & weight              | Dimensions min (mm)      |                   |        |                              | Dimension | Dimensions max(mm)     |                                                                    |      | Total weight (kg) |  |
|                                  | 1100x1100x2650 (LxWxH) 2 |                   |        |                              | 2360x2360 | 2360x2360x8500 (LxWxH) |                                                                    |      | 445               |  |
| Floodlights                      | Туре                     | Type Power (each) |        | Floodlight                   | s number  | IP level               | Illuminated area (sqm)                                             |      | Options           |  |
|                                  | Led 320W 4               |                   |        | 4                            |           | 65                     | 5000                                                               |      | Light sensor      |  |
| Mast                             | Lifting method Ma        |                   | Max He | Max Height                   |           | nd Speed               | Rotation                                                           |      | n                 |  |
|                                  | Manual 8,5 m             |                   |        | 110 km/                      |           | ก                      |                                                                    | 340° |                   |  |
| Input&output                     | Inlet plug               |                   |        |                              | Outlet so | Outlet socket          |                                                                    |      |                   |  |
|                                  | 16A - 230V               |                   |        |                              | 16A - 23  | 16A - 230V             |                                                                    |      |                   |  |